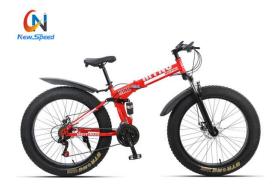

#### Detail

26 inch steel foldable frame , spoken wheel
4.0 inch tire , front&back double shock damping steel front fork,

7 speed 1:1 shimao shifter,
painting technology,
double disc brake,
alloy steam,
sealed BB,
double wall alloy rim,,
positional freewheel, positional

positional freewheel, positional chain, alloy pedal, high quality

PRICE: 550RMB (86.7USD)