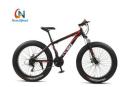

#### Detail

26 inch steel foldable frame , spoken wheel
4.0 inch tire , front&back double shock damping steel front fork,

7 speed 1:1 shimao shifter,
painting technology,
double disc brake,
alloy steam,
sealed BB,
double wall alloy rim,,
positional freewheel, positional

positional freewheel, positional chain, alloy pedal, high quality

PRICE: 550RMB (86.7USD)