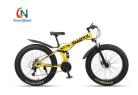

#### Detail

26 inch steel foldable frame , spoken wheel
4.0 inch tire , front shock damping
steel front fork,
7 speed 1:1 shimao shifter ,
painting technology ,
double disc brake ,
alloy steam,
sealed BB,
double wall alloy rim,
positional freewheel, positional chain, alloy pedal, high quality
PRICE: 500RMB (78.8USD)