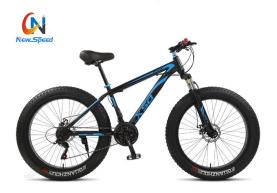

#### **Detail**

26 inch steel frame , spoken wheel
4.0 inch tire , front&back double shock damping
steel front fork,
7 speed original shimao shifter ,
painting technology ,
double disc brake ,

alloy steam, sealed BB,

double wall alloy rim, hollow decoration rim, positional freewheel, positional chain, alloy pedal, high quality seat

PRICE : 617RMB (97.5USD )
Honesty / Reputation / Heart Service