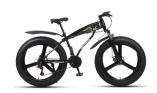

#### Detail

26 inch steel foldable frame , spoken wheel
4.0 inch tire , front shock damping
steel front fork,
7 speed 1:1 shimao shifter ,
painting technology ,
double disc brake ,
alloy steam,
sealed BB,
double wall alloy rim,
positional freewheel, positional chain, alloy pedal, high quality
PRICE: 500RMB (78.8USD)