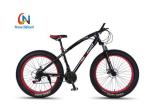

#### Detail

26 inch steel foldable frame , spoken wheel
4.0 inch tire , front shock damping
steel front fork,
7 speed 1:1 shimao shifter ,
painting technology ,
double disc brake ,
alloy steam,
sealed BB,
double wall alloy rim,
positional freewheel, positional chain, alloy pedal, high quality

PRICE: 510RMB (80.5USD)