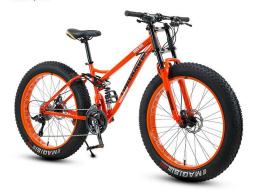

#### **Detail**

26 inch steel frame , spoken wheel
4.0 inch tire , front&back double shock damping
steel front fork,
7 speed original shimao shifter ,
painting technology ,
double disc brake ,

alloy steam, sealed BB,

double wall alloy rim, hollow decoration rim, positional freewheel, positional chain, alloy pedal, high quality seat

PRICE : 617RMB (97.5USD )
Honesty / Reputation / Heart Service