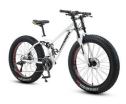

#### Detail

26 inch steel foldable frame , spoken wheel
4.0 inch tire , front&back double shock damping steel front fork,

7 speed 1:1 shimao shifter,
painting technology,
double disc brake,
alloy steam,
sealed BB,
double wall alloy rim,,
positional freewheel, positional

positional freewheel, positional chain, alloy pedal, high quality

PRICE: 550RMB (86.7USD)