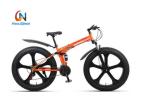

#### Detail

26 inch steel foldable frame , spoken wheel
4.0 inch tire , front shock damping
steel front fork,
7 speed 1:1 shimao shifter ,
painting technology ,
double disc brake ,
alloy steam,
sealed BB,
double wall alloy rim,
positional freewheel, positional chain, alloy pedal, high quality

PRICE: 510RMB (80.5USD)