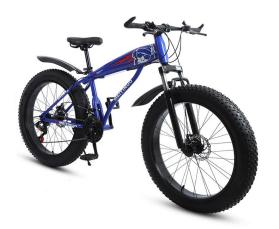

#### Detail

26 inch steel foldable frame , spoken wheel
4.0 inch tire , front shock damping
steel front fork,
7 speed 1:1 shimao shifter ,
painting technology ,
double disc brake ,
alloy steam,
sealed BB,
double wall alloy rim,
positional freewheel, positional chain, alloy pedal, high quality

PRICE: 510RMB (80.5USD)