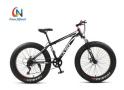

#### **Detail**

26 inch steel frame , spoken wheel
4.0 inch tire , front&back double shock damping
steel front fork,
7 speed original shimao shifter ,
painting technology ,
double disc brake ,

alloy steam, sealed BB,

double wall alloy rim, hollow decoration rim, positional freewheel, positional chain, alloy pedal, high quality seat

PRICE : 617RMB (97.5USD )
Honesty / Reputation / Heart Service