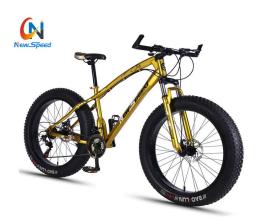

#### Detail

26 inch steel foldable frame , spoken wheel
4.0 inch tire , front shock damping
steel front fork,
7 speed 1:1 shimao shifter ,
painting technology ,
double disc brake ,
alloy steam,
sealed BB,
double wall alloy rim,
positional freewheel, positional chain, alloy pedal, high quality
PRICE: 500RMB (78.8USD)