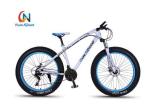

#### **Detail**

26 inch steel frame , spoken wheel
4.0 inch tire , front&back double shock damping
steel front fork,
7 speed original shimao shifter ,
painting technology ,
double disc brake ,

alloy steam, sealed BB,

double wall alloy rim, hollow decoration rim, positional freewheel, positional chain, alloy pedal, high quality seat

PRICE : 617RMB (97.5USD )
Honesty / Reputation / Heart Service