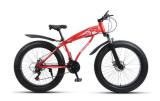

#### Detail

26 inch steel foldable frame , spoken wheel
4.0 inch tire , front&back double shock damping steel front fork,

7 speed 1:1 shimao shifter,
painting technology,
double disc brake,
alloy steam,
sealed BB,
double wall alloy rim,,
positional freewheel, positional

positional freewheel, positional chain, alloy pedal, high quality

PRICE: 550RMB (86.7USD)