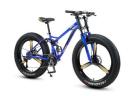

#### Detail

26 inch steel foldable frame , spoken wheel
4.0 inch tire , front shock damping
steel front fork,
7 speed 1:1 shimao shifter ,
painting technology ,
double disc brake ,
alloy steam,
sealed BB,
double wall alloy rim,
positional freewheel, positional chain, alloy pedal, high quality
PRICE: 500RMB (78.8USD)